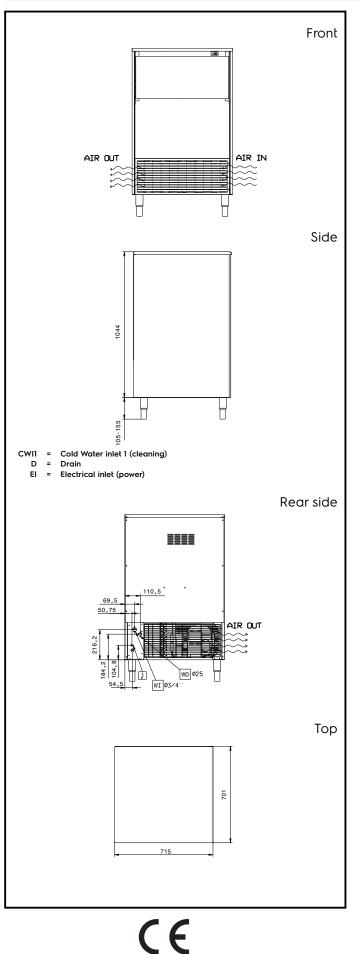

## Ice Makers Ice Cuber (22gr), 112kg/24h, 60kg bin, water-cooled

| Electric                                                                                                                              |                                                                     |  |
|---------------------------------------------------------------------------------------------------------------------------------------|---------------------------------------------------------------------|--|
| Supply voltage:<br>Electrical power, max:                                                                                             | 220-240 V/1N ph/50 Hz<br>0.69 kW                                    |  |
| Capacity:                                                                                                                             |                                                                     |  |
| Bin capacity:                                                                                                                         | 60 kg                                                               |  |
| Key Information:                                                                                                                      |                                                                     |  |
| External dimensions, Width:<br>External dimensions, Depth:<br>External dimensions, Height:<br>Net weight:<br>Output:<br>Kind of cube: | 715 mm<br>700 mm<br>1149 mm<br>81 kg<br>112 kg/day<br>Ice Cube 22 g |  |
| Sustainability                                                                                                                        |                                                                     |  |
| Refrigerant type:<br>Refrigerant weight:<br>Water consumption:                                                                        | R290<br>140 g<br>47.6 lt/hr                                         |  |